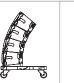

kg                                         |
|                           |                                               |

flying or ground stacking in various combinations providing compact plug and play line array system solution. Primarily designed for integration into an AIRLINE LA8 line array, the AIRLINE LA8-SUB is also suited to general purpose subwoofer applications. It gives audio companies a flexible, plug and play complete solution for a wide range of applications from the smallest venue up to full concertsystem sound format.

Applications include large clubs, convention centers, houses of worship, sport venues, stadiums, theatres, touring, open air, festivals and large scale corporate events.

ACCESSORIES FR8 Frame for AIRLINE LA8-SUB

## RIGGING POSSIBILITIES LA8 + LA8-SUB