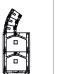

g                                         |
|                           |                                               |

flying or ground stacking in various combinations providing compact plug and play line array system solution. Primarily designed for integration into an AIRLINE LA8 line array, the AIRLINE LA8-SUB is also suited to general purpose subwoofer applications. It gives audio companies a flexible, plug and play complete solution for a wide range of applications from the smallest venue up to full concertsystem sound format.

Applications include large clubs, convention centers, houses of worship, sport venues, stadiums, theatres, touring, open air, festivals and large scale corporate events.

ACCESSORIES FR8 Frame for AIRLINE LA8-SUB

## RIGGING POSSIBILITIES LA8 + LA8-SUB