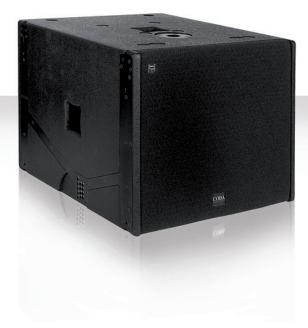

## AIRLINE LA8-SUB

High output system subwoofer

- Coda Audio 18" neodymium ultra low distortion woofer
- Low power compression, superb quality sound
- Integrated rigging hardware for flown or ground stacked arrays
- System integration with AIRLINE LA8 line arrays
- System components: RC20 Rack, AIRLINE LA8, SCP

The AIRLINE LA8-SUB is an 18" system-subwoofer containing an extremely long excursion 18" neodymium ultra low distortion woofer in a ported cabinet. Equipped with the same rigging system as the AIRLINE LA8 it is ideal for easy

flying or ground stacking in various combinations providing compact plug and play line array system solution. Primarily designed for integration into an AIRLINE LA8 line array, the AIRLINE LA8-SUB is also suited to general purpose subwoofer applications. It gives audio companies a flexible, plug and play complete solution for a wide range of applications from the smallest venue up to full concertsystem sound format.